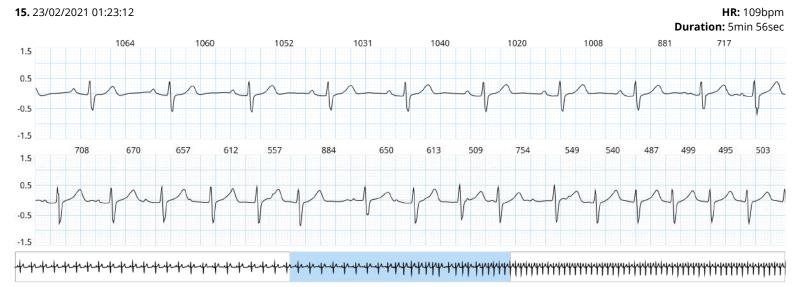

| Page 4 of 1 |

| 41 | 26/02/2021 09:22:16 | PVC                 |        | <br> |                               | page 17 |
|----|---------------------|---------------------|--------|------|-------------------------------|---------|
| 42 | 26/02/2021 09:25:05 | PVC                 |        | <br> |                               | page 17 |
| 43 | 26/02/2021 09:22:18 | Ventricular Couplet |        | <br> |                               | page 18 |
| 44 | 24/02/2021 10:19:32 | Manually Added      | 143bpm | <br> | Mid 6min 47s atrially led run | page 18 |

## **Max HR**



Comment: Maximum sinus rate - PR interval 170ms



Comment: Maximum NCT rate

### Min HR



Comment: Minimum heart rate - PR interval 206ms

### **Sinus**



### **Pause**









## **Other SVT**





#### **17.** 24/02/2021 10:19:10

HR: 140bpm Duration: 6min 48sec



Comment: Onset 6min 47s atrially led run

### **18.** 24/02/2021 10:19:32

**HR:** 143bpm



#### Comment: Mid 6min 47s atrially led run

19. 24/02/2021 10:25:57

**HR:** 105bpm



Comment: Offset 6min 47s atrially led run

**HR:** 136bpm **Duration:** 44min 11sec

Episode Associated to a Patient Event



Comment: Onset 44min 11s atrially led run

### **21.** 25/02/2021 10:50:56

HR: 124bpm Duration: 44min 11sec

Episode Associated to a Patient Event



Comment: Offset 44min 11s atrially led run

**22.** 25/02/2021 12:14:23



**HR:** 141bpm



### **23.** 25/02/2021 12:18:01

## **HR:** 133bpm



#### **24.** 26/02/2021 03:45:54

# HR: 69bpm



#### **25.** 26/02/2021 07:57:27

**HR:** 98bpm **Duration:** 7 beats