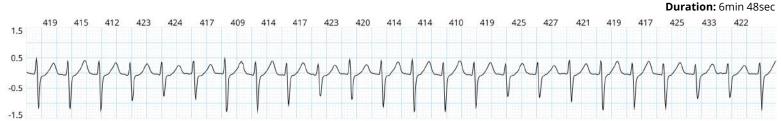

#### **17.** 24/02/2021 10:19:10

HR: 140bpm Duration: 6min 48sec

Comment: Onset 6min 47s atrially led run