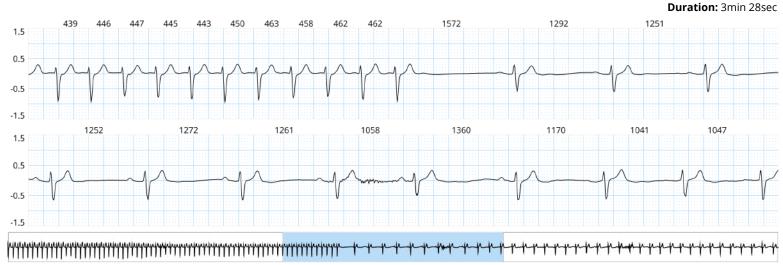

### 28. 27/02/2021 16:34:28

**HR:** 115bpm

**Duration:** 5 beats

**31.** 28/02/2021 13:54:13 **HR:** 138bpm

Comment: Offset 28min 58s atrially led run

**32.** 01/03/2021 01:42:08 **HR:** 125bpm **Duration:** 15 beats