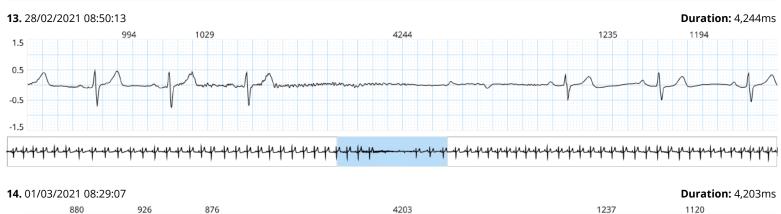

| Page 4 of 1 |

| 41 | 26/02/2021 09:22:16 | PVC                 |        | <br> |                               | page 17 |
|----|---------------------|---------------------|--------|------|-------------------------------|---------|
| 42 | 26/02/2021 09:25:05 | PVC                 |        | <br> |                               | page 17 |
| 43 | 26/02/2021 09:22:18 | Ventricular Couplet |        | <br> |                               | page 18 |
| 44 | 24/02/2021 10:19:32 | Manually Added      | 143bpm | <br> | Mid 6min 47s atrially led run | page 18 |

## **Max HR**



Comment: Maximum sinus rate - PR interval 170ms



Comment: Maximum NCT rate

### Min HR



Comment: Minimum heart rate - PR interval 206ms

### **Sinus**



### **Pause**









## **Other SVT**





#### **17.** 24/02/2021 10:19:10

HR: 140bpm Duration: 6min 48sec



Comment: Onset 6min 47s atrially led run

### **18.** 24/02/2021 10:19:32

**HR:** 143bpm



#### Comment: Mid 6min 47s atrially led run

19. 24/02/2021 10:25:57

**HR:** 105bpm



Comment: Offset 6min 47s atrially led run

**HR:** 136bpm **Duration:** 44min 11sec

Episode Associated to a Patient Event



Comment: Onset 44min 11s atrially led run

### **21.** 25/02/2021 10:50:56

HR: 124bpm Duration: 44min 11sec

Episode Associated to a Patient Event



Comment: Offset 44min 11s atrially led run

**22.** 25/02/2021 12:14:23



**HR:** 141bpm



### **23.** 25/02/2021 12:18:01

## **HR:** 133bpm



#### **24.** 26/02/2021 03:45:54

# HR: 69bpm



#### **25.** 26/02/2021 07:57:27

**HR:** 98bpm **D