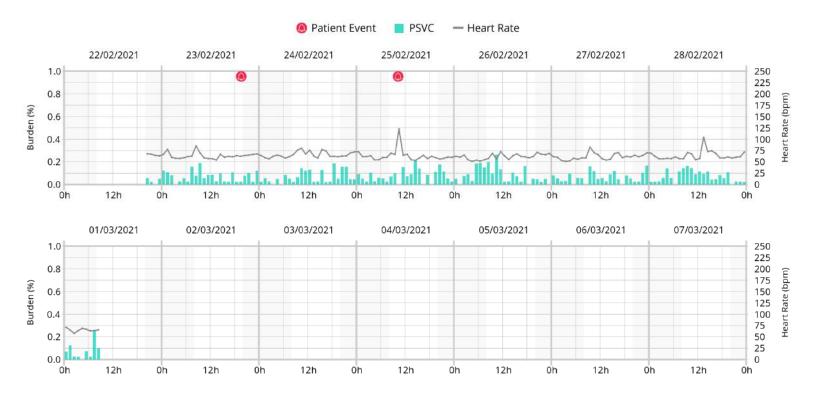

## **PSVC Hourly Burden**

Count Isolated Count Couplets
678 (0.11%) 430 (0.07%) 5 (<0.01%)