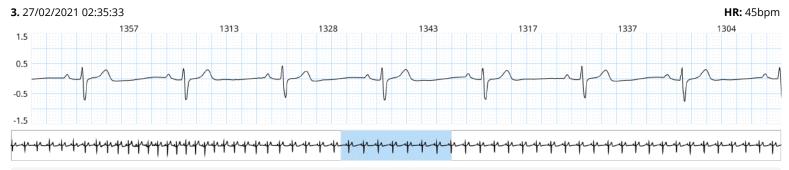

Max: 28/02/2021 13:53:33 153 bpm Atrial Fibrillation / Flutter

Min: 27/02/2021 02:35:33 45 bpm Burden:

Average: 63 bpm Longest episode:

**Premature Supraventricular Complexes** Max HR:

Total PSVC beats: 678 (0.11%) Ventricular Tachycardia 5 (<0.01%) No. of couplets: No. of episodes: 0 **Premature Ventricular Complexes** Longest episode:

### Min HR

Comment: Minimum heart rate - PR interval 206ms