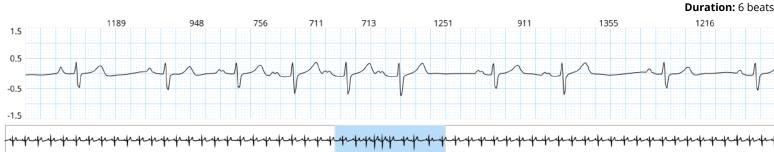

#### **17.** 24/02/2021 10:19:10

HR: 140bpm Duration: 6min 48sec

Comment: Onset 6min 47s atrially led run

### **18.** 24/02/2021 10:19:32

**HR:** 143bpm

#### Comment: Mid 6min 47s atrially led run

19. 24/02/2021 10:25:57

**HR:** 105bpm

Comment: Offset 6min 47s atrially led run

**HR:** 136bpm **Duration:** 44min 11sec

Episode Associated to a Patient Event

Comment: Onset 44min 11s atrially led run