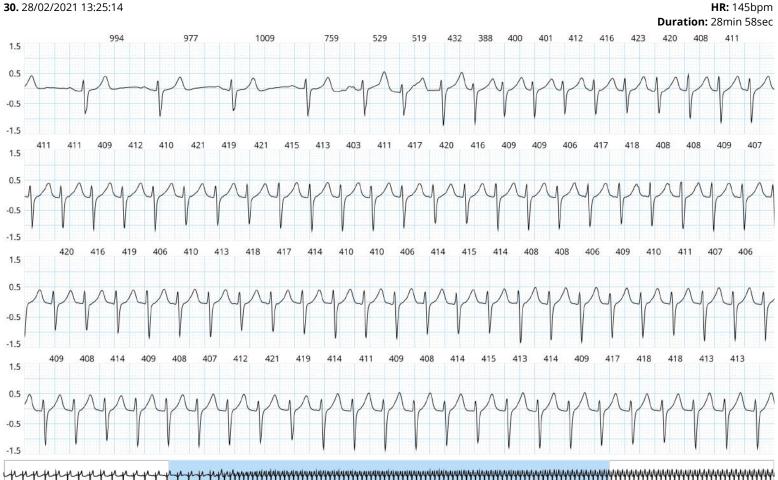

### 28. 27/02/2021 16:34:28

**HR:** 115bpm

**Duration:** 5 beats

**31.** 28/02/2021 13:54:13 **HR:** 138bpm

Comment: Offset 28min 58s atrially led run

**32.** 01/03/2021 01:42:08 **HR:** 125bpm **Duration:** 15 beats