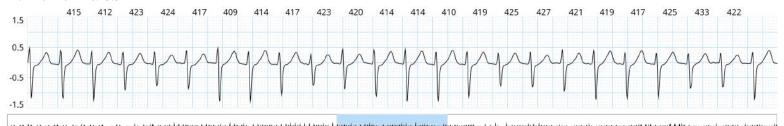

### **18.** 24/02/2021 10:19:32

**HR:** 143bpm

#### Comment: Mid 6min 47s atrially led run

19. 24/02/2021 10:25:57

**HR:** 105bpm

Comment: Offset 6min 47s atrially led run

**HR:** 136bpm **Duration:** 44min 11sec

Episode Associated to a Patient Event

Comment: Onset 44min 11s atrially led run