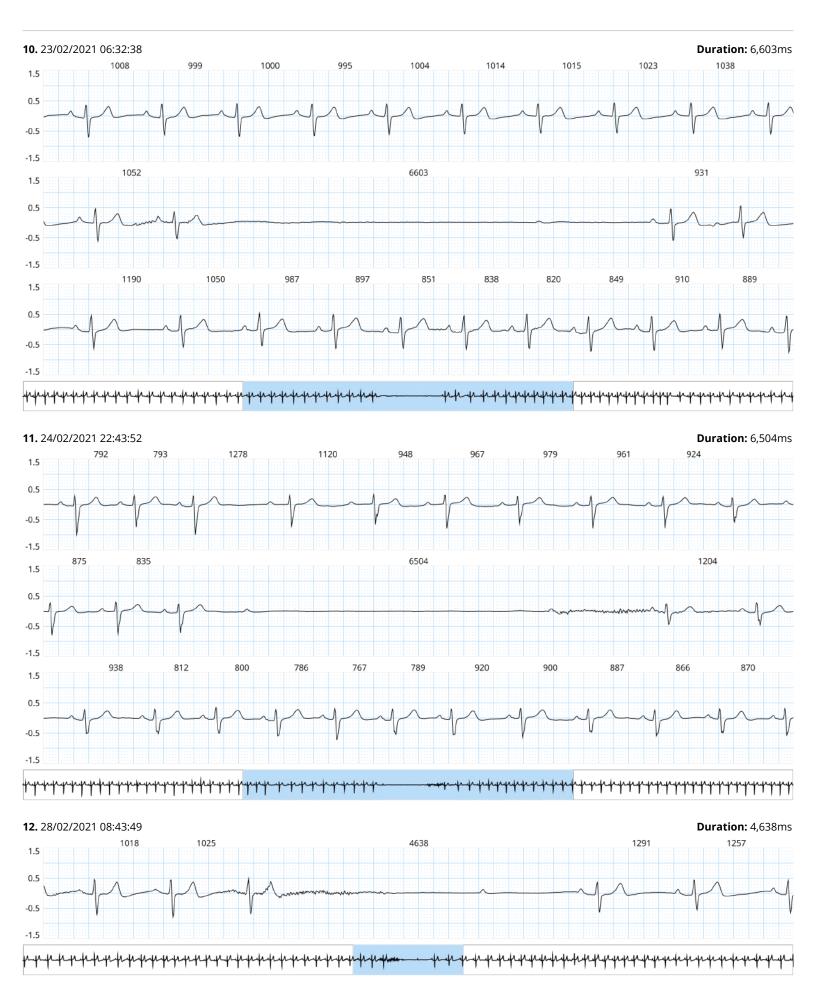

|                                           | Page 4 of 1 |

| 41 | 26/02/2021 09:22:16 | PVC                 |        | <br> |                               | page 17 |
|----|---------------------|---------------------|--------|------|-------------------------------|---------|
| 42 | 26/02/2021 09:25:05 | PVC                 |        | <br> |                               | page 17 |
| 43 | 26/02/2021 09:22:18 | Ventricular Couplet |        | <br> |                               | page 18 |
| 44 | 24/02/2021 10:19:32 | Manually Added      | 143bpm | <br> | Mid 6min 47s atrially led run | page 18 |

## **Max HR**



Comment: Maximum sinus rate - PR interval 170ms



Comment: Maximum NCT rate

### Min HR



Comment: Minimum heart rate - PR interval 206ms

### **Sinus**



### **Pause**









## **Other SVT**





#### **17.** 24/02/2021 10:19:10

HR: 140bpm Duration: 6min 48sec



Comment: Onset 6min 47s atrially led run

### **18.** 24/02/2021 10:19:32

**HR:** 143bpm



#### Comment: Mid 6min 47s atrially led run

19. 24/02/2021 10:25:57

**HR:** 105bpm



Comment: Offset 6min 47s atrially led run

**HR:** 136bpm **Duration:** 44min 11sec

Episode Associated to a Patient Event



Comment: Onset 44min 11s atrially led run

### **21.** 25/02/2021 10:50:56

HR: 124bpm Duration: 44min 11sec

Episode Associated to a Patient Event



Comment: Offset 44min 11s atrially led run

**22.** 25/02/2021 12:14:23



**HR:** 141bpm



### **23.** 25/02/2021 12:18:01

## **HR:** 133bpm



#### **24.** 26/02/2021 03:45:54

# HR: 69bpm



#### **25.** 26/02/2021 07:57:27

**HR:** 98bpm *