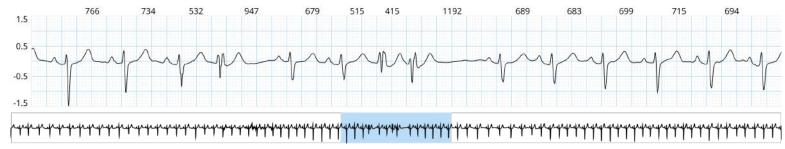

#### **17.** 24/02/2021 10:19:10

HR: 140bpm Duration: 6min 48sec

Comment: Onset 6min 47s atrially led run

### **18.** 24/02/2021 10:19:32

**HR:** 143bpm

#### Comment: Mid 6min 47s atrially led run

19. 24/02/2021 10:25:57

**HR:** 105bpm

Comment: Offset 6min 47s atrially led run

**HR:** 136bpm **Duration:** 44min 11sec

Episode Associated to a Patient Event

Comment: Onset 44min 11s atrially led run