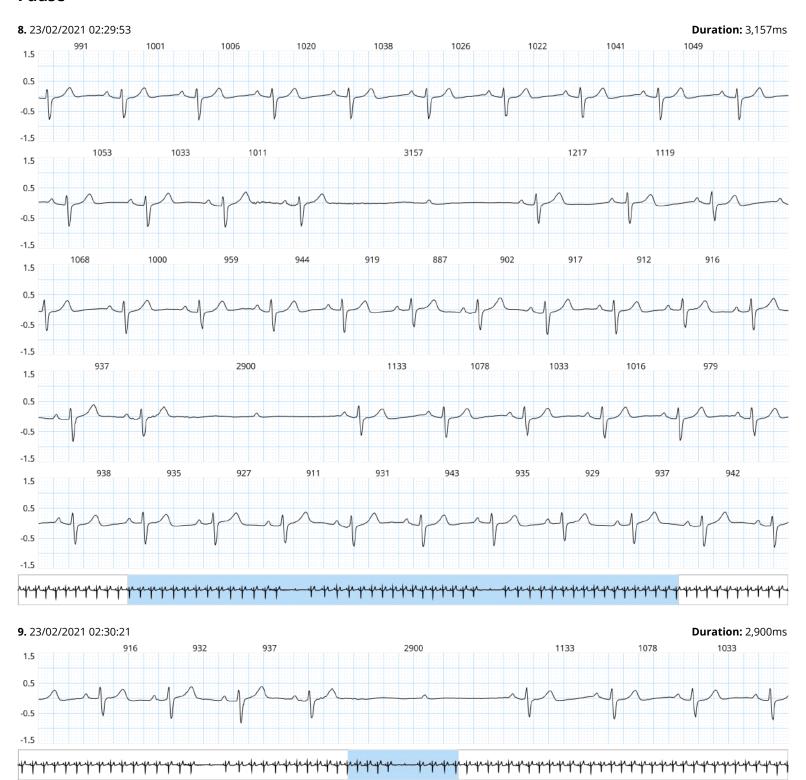

## Cardiac Physiologist Report

7d Holter recording.

Sinus rhythm with intermittent 1st degree AV block throughout recording period - PR intervals up to 259ms. Nocturnal sinus bradycardia - rates down to 45bpm. 8 ventricular pauses noted (noted during hours of 10pm and 8am) up to a maximum of 6.6 seconds in duration. Pauses noted to be sinus in origin with occasional non-conducted P-waves noted.

### **Pause**