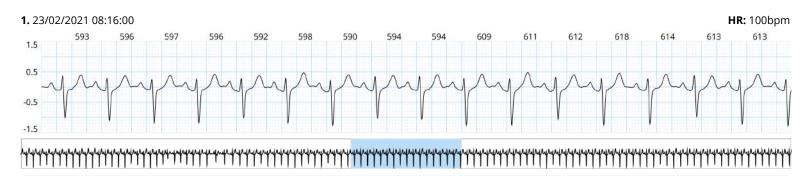

## **Max HR**

Comment: Maximum sinus rate - PR interval 170ms

Comment: Maximum NCT rate