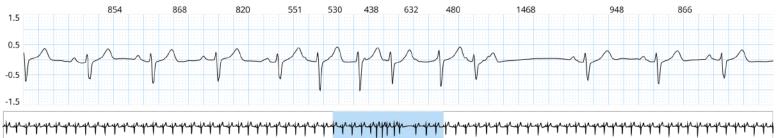

omment: Mid 6min 47s atrially led run

19. 24/02/2021 10:25:57

**HR:** 105bpm



Comment: Offset 6min 47s atrially led run

**HR:** 136bpm **Duration:** 44min 11sec

Episode Associated to a Patient Event



Comment: Onset 44min 11s atrially led run

### **21.** 25/02/2021 10:50:56

HR: 124bpm Duration: 44min 11sec

Episode Associated to a Patient Event



Comment: Offset 44min 11s atrially led run

**22.** 25/02/2021 12:14:23



**HR:** 141bpm



### **23.** 25/02/2021 12:18:01

## **HR:** 133bpm



#### **24.** 26/02/2021 03:45:54

# HR: 69bpm



#### **25.** 26/02/2021 07:57:27

**HR:** 98bpm **Duration:** 7 beats



#### **26.** 27/02/2021 15:18:45

**HR:** 129bpm



#### **27.** 27/02/2021 15:19:03

**HR:** 119bpm



### 28. 27/02/2021 16:34:28

**HR:** 115bpm

**Duration:** 5 beats











**31.** 28/02/2021 13:54:13 **HR:** 138bpm





Comment: Offset 28min 58s atrially led run

**32.** 01/03/2021 01:42:08 **HR:** 125bpm **Duration:** 15 beats



## **Patient Event**

Related Episode: Other SVT

**HR:** 113bpm





Symptoms: Palpitations/Skipping

Related Episode: Other SVT

HR: 143bpm



### **PSVC**



## **Supraventricular Couplet**



## **Ventricular Couplet**

### **43.** 26/02/2021 09:22:18



# **Manually Added**

#### **44.** 24/02/2021 10:19:32



Comment: Mid 6min 47s atrially led run