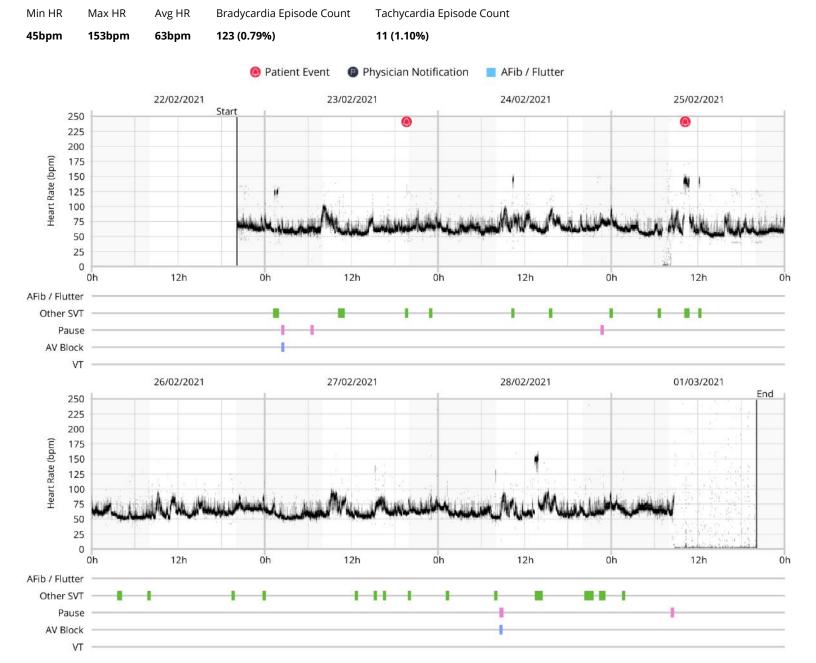

Max: 28/02/2021 13:53:33 153 bpm Atrial Fibrillation / Flutter

Min: 27/02/2021 02:35:33 45 bpm Burden:

Average: 63 bpm Longest episode:

**Premature Supraventricular Complexes** Max HR:

Total PSVC beats: 678 (0.11%) Ventricular Tachycardia 5 (<0.01%) No. of couplets: No. of episodes: 0 **Premature Ventricular Complexes** Longest episode:

## Cardiac Physiologist Report

7d Holter recording.

Sinus rhythm with intermittent 1st degree AV block throughout recording period - PR intervals up to 259ms. Nocturnal sinus bradycardia - rates down to 45bpm. 8 ventricular pauses noted (noted during hours of 10pm and 8am) up to a maximum of 6.6 seconds in duration. Pauses noted to be sinus in origin with occasional non-conducted P-waves noted.

9 sustained, sudden onset and offset, narrow complex/atrially led tachycardia noted - longest 44 minutes and 11 seconds in duration with a ventricular rate of 146bpm on Day 4 / 10:07:00.

Minimum sinus rate 45 bpm on Day 6 / 02:35:33, maximum narrow complex tachycardia rate 153 bpm on Day 7 / 13:53:33, maximum sinus rate of 100bpm, average rate 63 bpm.

Normal variation in heart rate seen across the recording period.

678 PACs seen as isolated beats, 5 couplets, 9 triplets and 13 atrially led salvos - longest 20 beats in duration with a ventricular rate of 102bpm. Fastest at 125bpm for 15 beats. 0.11% PAC burden.

Rare blocked atrial ectopy seen post prolonged atrial tachyarrhythmia episodes.

102 multifocal PVCs (inclusive of fusion and escape beats) seen as isolated beats and 1 couplet. 0.02% PVC burden.

Patient diary returned. 2 diary entries for palpitations - both correlating with onset of and mid narrow complex tachycardia with ventricular rates up to 143bpm.