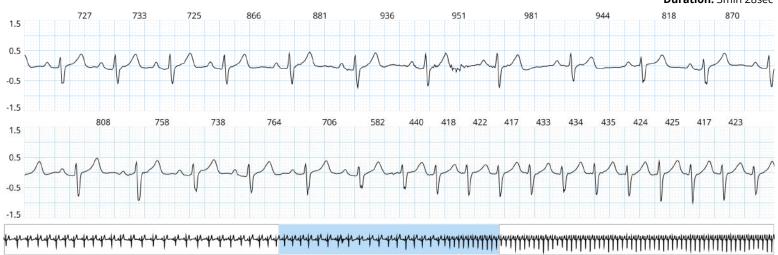

#### **26.** 27/02/2021 15:18:45

**HR:** 129bpm

#### **27.** 27/02/2021 15:19:03

**HR:** 119bpm

### 28. 27/02/2021 16:34:28

**HR:** 115bpm

**Duration:** 5 beats

**31.** 28/02/2021 13:54:13 **HR:** 138bpm

Comment: Offset 28min 58s atrially led run

**32.** 01/03/2021 01:42:08 **HR:** 125bpm **Duration:** 15 beats