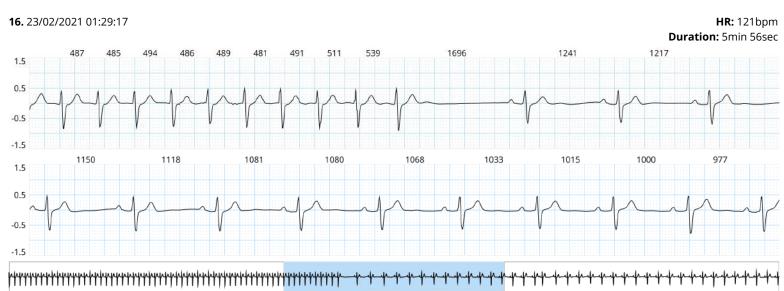

## **Other SVT**

### **18.** 24/02/2021 10:19:32

**HR:** 143bpm

#### Comment: Mid 6min 47s atrially led run

19. 24/02/2021 10:25:57

**HR:** 105bpm

Comment: Offset 6min 47s atrially led run

**HR:** 136bpm **Duration:** 44min 11sec

Episode Associated to a Patient Event

Comment: Onset 44min 11s atrially led run