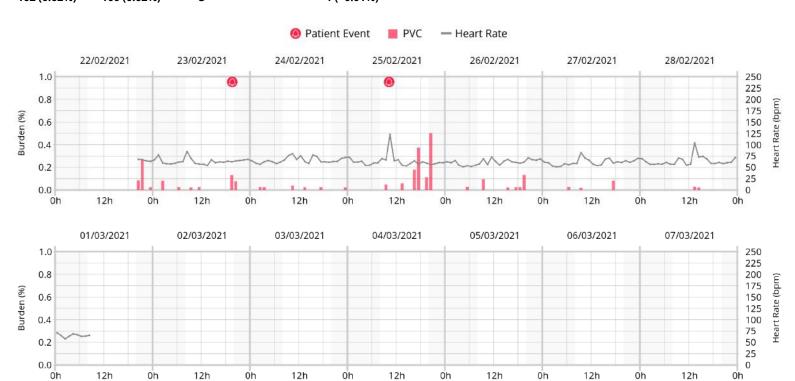

## **PVC Hourly Burden**

Count Isolated Count No. of Morphologies Couplets Bigeminy Trigeminy

102 (0.02%) 100 (0.02%) 3 1 (<0.01%) -- --

**Strip Index** 

| ID    | Date & Time         | Category                 | HR     | Physician             | Association   | Comments                                  | Page        |
|-------|---------------------|--------------------------|--------|-----------------------|---------------|-------------------------------------------|-------------|
|       |                     |                          |        | Notification          |               |                                           |             |
| 1     | 23/02/2021 08:16:00 | Max HR                   | 100bpm |                       |               | Maximum sinus rate - PR interval<br>170ms | page 5      |
| 2     | 28/02/2021 13:53:33 | Max HR                   | 153bpm |                       |               | Maximum NCT rate                          | page 5      |
| 3     | 27/02/2021 02:35:33 | Min HR                   | 45bpm  |                       |               | Minimum heart rate - PR interval 206ms    | page 5      |
| 4     | 24/02/2021 05:33:20 | Sinus                    | 69bpm  |                       |               | PR interval - 237ms                       | page 6      |
| 5     | 26/02/2021 02:27:56 | Sinus                    | 68bpm  |                       |               | PR interval - 259ms                       | page 6      |
| 6     | 26/02/2021 23:21:33 | Sinus                    | 73bpm  |                       |               | PR interval - 197ms                       | page 6      |
| 7     | 28/02/2021 00:47:09 | Sinus                    | 70bpm  |                       |               | PR interval - 225ms                       | page 6      |
| 8     | 23/02/2021 02:29:53 | Pause                    |        |                       |               |                                           | page 7      |
| 9     | 23/02/2021 02:30:21 | Pause                    |        |                       |               |                                           | page 7      |
| 10    | 23/02/2021 06:32:38 | Pause                    |        |                       |               |                                           | page 8      |
| 11    | 24/02/2021 22:43:52 | Pause                    |        |                       |               |                                           | page 8      |
| 12    | 28/02/2021 08:43:49 | Pause                    |        |                       |               |                                           | page 8      |
| 13    | 28/02/2021 08:50:13 | Pause                    |        |                       |               |                                           | page 9      |
| 14    | 01/03/2021 08:29:07 | Pause                    |        |                       |               |                                           | page 9      |
| 15    | 23/02/2021 01:23:12 | Other SVT                | 109bpm |                       |               |                                           | page 9      |
| 16    | 23/02/2021 01:29:17 | Other SVT                | 121bpm |                       |               |                                           | page 9      |
| 17    | 24/02/2021 10:19:10 | Other SVT                | 140bpm |                       |               | Onset 6min 47s atrially led run           | page 10     |
| 18    | 24/02/2021 10:19:32 | Other SVT                | 143bpm |                       |               | Mid 6min 47s atrially led run             | page 10     |
| 19    | 24/02/2021 10:25:57 | Other SVT                | 105bpm |                       |               | Offset 6min 47s atrially led run          | page 10     |
| 20    | 25/02/2021 10:06:45 | Other SVT                | 136bpm |                       | Patient Event | Onset 44min 11s atrially led run          | page 11     |
| 21    | 25/02/2021 10:50:56 | Other SVT                | 124bpm |                       | Patient Event | Offset 44min 11s atrially led run         | page 11     |
| 22    | 25/02/2021 12:14:23 | Other SVT                | 141bpm |                       |               |                                           | page 12     |
| 23    | 25/02/2021 12:18:01 | Other SVT                | 133bpm |                       |               |                                           | page 12     |
| 24    | 26/02/2021 03:45:54 | Other SVT                | 69bpm  |                       |               |                                           | page 12     |
| 25    | 26/02/2021 07:57:27 | Other SVT                | 98bpm  |                       |               |                                           | page 12     |
| 26    | 27/02/2021 15:18:45 | Other SVT                | 129bpm |                       |               |                                           | page 13     |
| 27    | 27/02/2021 15:19:03 | Other SVT                | 119bpm |                       |               |                                           | page 13     |
| 28    | 27/02/2021 16:34:28 | Other SVT                | 115bpm |                       |               |                                           | page 13     |
| 29    | 28/02/2021 01:18:38 | Other SVT                | 99bpm  |                       |               |                                           | page 14     |
| 30    | 28/02/2021 13:25:14 | Other SVT                | 145bpm |                       |               | Onset 28min 58s atrially led run          | page 14     |
| 31    | 28/02/2021 13:54:13 | Other SVT                | 138bpm |                       |               | Offset 28min 58s atrially led run         | page 15     |
| 32    | 01/03/2021 01:42:08 | Other SVT                | 125bpm |                       |               |                                           | page 15     |
| 33    | 23/02/2021 19:38:45 | Patient Event            | 113bpm |                       | Other SVT     |                                           | page 15     |
| 34    | 25/02/2021 10:15:05 | Patient Event            | 143bpm |                       | Other SVT     |                                           | page 16     |
| 35    | 23/02/2021 20:18:15 | PSVC                     |        |                       |               |                                           | page 16     |
| 36    | 24/02/2021 21:36:39 | PSVC                     |        |                       |               |                                           | page 16     |
| 37    | 25/02/2021 20:00:10 | PSVC                     |        |                       |               |                                           | page 16     |
| 38    | 24/02/2021 07:25:15 | Supraventricular Couplet |        |                       |               |                                           | page 17     |
| 39    | 23/02/2021 02:00:28 | PVC                      |        |                       |               |                                           | page 17     |
| 40    | 24/02/2021 10:25:09 | PVC                      |        |                       |               |                                           | page 17     |
| ECG-C | DD Report Ref No.:  |                          | 0.20   | 020 Cardiologs Techno | ala gia g     |                                           | Page 4 of 1 |