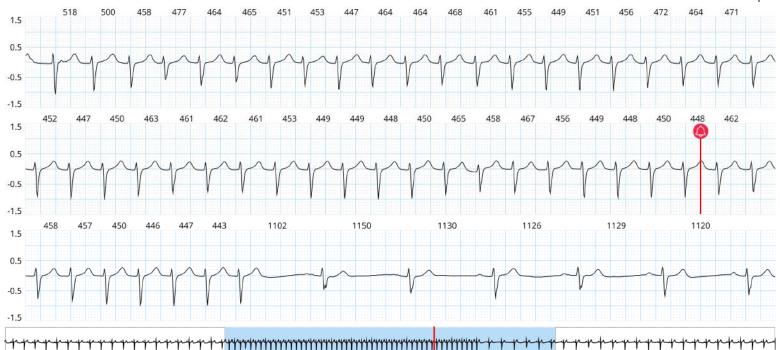

#### **17.** 24/02/2021 10:19:10

HR: 140bpm Duration: 6min 48sec

Comment: Onset 6min 47s atrially led run

### **18.** 24/02/2021 10:19:32

**HR:** 143bpm

#### Comment: Mid 6min 47s atrially led run

19. 24/02/2021 10:25:57

**HR:** 105bpm

Comment: Offset 6min 47s atrially led run

**HR:** 136bpm **Duration:** 44min 11sec

Episode Associated to a Patient Event

Comment: Onset 44min 11s atrially led run