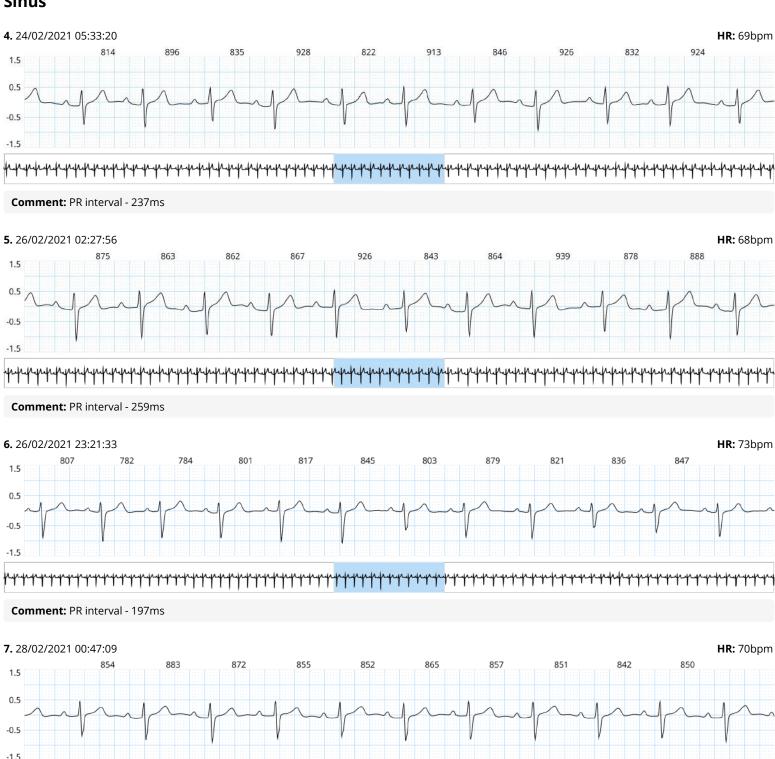

## Cardiac Physiologist Report

7d Holter recording.

Sinus rhythm with intermittent 1st degree AV block throughout recording period - PR intervals up to 259ms. Nocturnal sinus bradycardia - rates down to 45bpm. 8 ventricular pauses noted (noted during hours of 10pm and 8am) up to a maximum of 6.6 seconds in duration. Pauses noted to be sinus in origin with occasional non-conducted P-waves noted.

### **Sinus**