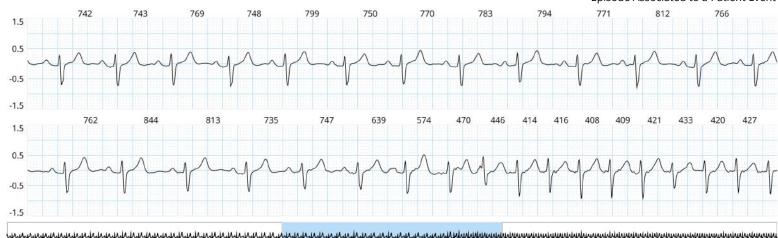

#### Comment: Mid 6min 47s atrially led run

19. 24/02/2021 10:25:57

**HR:** 105bpm

Comment: Offset 6min 47s atrially led run

**HR:** 136bpm **Duration:** 44min 11sec

Episode Associated to a Patient Event

Comment: Onset 44min 11s atrially led run