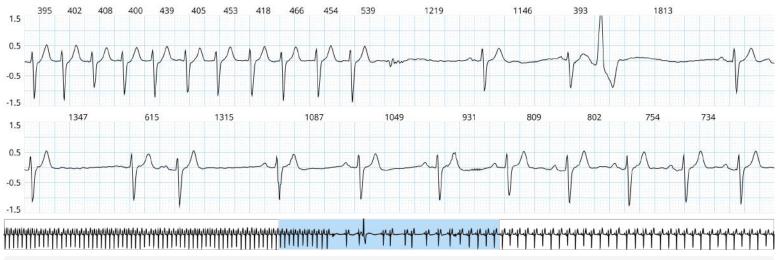

:25:57

**HR:** 105bpm



Comment: Offset 6min 47s atrially led run

**HR:** 136bpm **Duration:** 44min 11sec

Episode Associated to a Patient Event



Comment: Onset 44min 11s atrially led run

### **21.** 25/02/2021 10:50:56

HR: 124bpm Duration: 44min 11sec

Episode Associated to a Patient Event



Comment: Offset 44min 11s atrially led run

**22.** 25/02/2021 12:14:23



**HR:** 141bpm



### **23.** 25/02/2021 12:18:01

## **HR:** 133bpm



#### **24.** 26/02/2021 03:45:54

# HR: 69bpm



#### **25.** 26/02/2021 07:57:27

**HR:** 98bpm **Duration:** 7 beats



#### **26.** 27/02/2021 15:18:45

**HR:** 129bpm



#### **27.** 27/02/2021 15:19:03

**HR:** 119bpm



### 28. 27/02/2021 16:34:28

**HR:** 115bpm

**Duration:** 5 beats











**31.** 28/02/2021 13:54:13 **HR:** 138bpm





Comment: Offset 28min 58s atrially led run

**32.** 01/03/2021 01:42:08 **HR:** 125bpm **Duration:** 15 beats



## **Patient Event**

Related Episode: Other SVT

**HR:** 113bpm





Symptoms: Palpitations/Skipping

Related Episode: Other SVT

HR: 143bpm



### **PSVC**



## **Supraventricular Couplet**



## **Ventricular Couplet**

### **43.** 26/02/2021 09:22:18



# **Manually Added**

#### **44.** 24/02/2021 10:19:32



Comment: Mid 6min 47s atrially led run