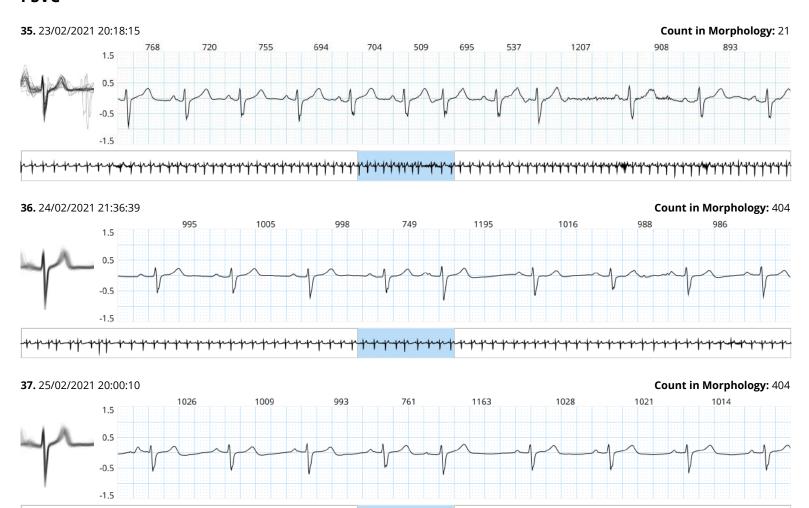

ciated to a Patient Event



Comment: Offset 44min 11s atrially led run

**22.** 25/02/2021 12:14:23



**HR:** 141bpm



### **23.** 25/02/2021 12:18:01

## **HR:** 133bpm



#### **24.** 26/02/2021 03:45:54

# HR: 69bpm



#### **25.** 26/02/2021 07:57:27

**HR:** 98bpm **Duration:** 7 beats



#### **26.** 27/02/2021 15:18:45

**HR:** 129bpm



#### **27.** 27/02/2021 15:19:03

**HR:** 119bpm



### 28. 27/02/2021 16:34:28

**HR:** 115bpm

**Duration:** 5 beats











**31.** 28/02/2021 13:54:13 **HR:** 138bpm





Comment: Offset 28min 58s atrially led run

**32.** 01/03/2021 01:42:08 **HR:** 125bpm **Duration:** 15 beats



## **Patient Event**

Related Episode: Other SVT

**HR:** 113bpm





Symptoms: Palpitations/Skipping

Related Episode: Other SVT

HR: 143bpm



### **PSVC**



## **Supraventricular Couplet**



## **Ventricular Couplet**

### **43.** 26/02/2021 09:22:18



# **Manually Added**

#### **44.** 24/02/2021 10:19:32



Comment: Mid 6min 47s atrially led run