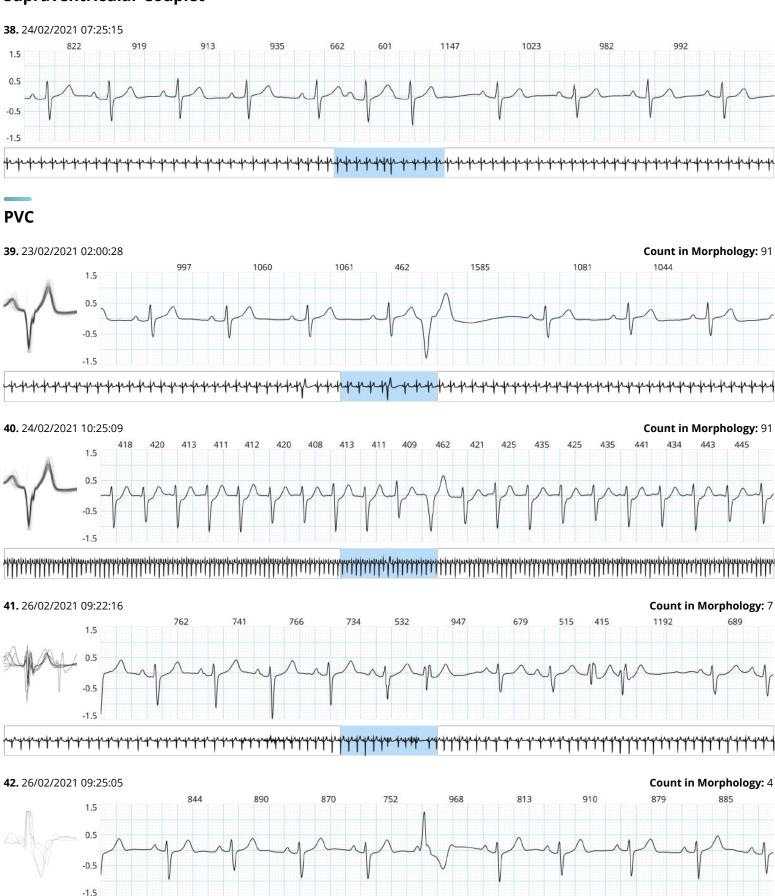

t: Offset 44min 11s atrially led run

**22.** 25/02/2021 12:14:23



**HR:** 141bpm



### **23.** 25/02/2021 12:18:01

## **HR:** 133bpm



#### **24.** 26/02/2021 03:45:54

# HR: 69bpm



#### **25.** 26/02/2021 07:57:27

**HR:** 98bpm **Duration:** 7 beats



#### **26.** 27/02/2021 15:18:45

**HR:** 129bpm



#### **27.** 27/02/2021 15:19:03

**HR:** 119bpm



### 28. 27/02/2021 16:34:28

**HR:** 115bpm

**Duration:** 5 beats











**31.** 28/02/2021 13:54:13 **HR:** 138bpm





Comment: Offset 28min 58s atrially led run

**32.** 01/03/2021 01:42:08 **HR:** 125bpm **Duration:** 15 beats



## **Patient Event**

Related Episode: Other SVT

**HR:** 113bpm





Symptoms: Palpitations/Skipping

Related Episode: Other SVT

HR: 143bpm



### **PSVC**



## **Supraventricular Couplet**



## **Ventricular Couplet**

### **43.** 26/02/2021 09:22:18



# **Manually Added**

#### **44.** 24/02/2021 10:19:32



Comment: Mid 6min 47s atrially led run