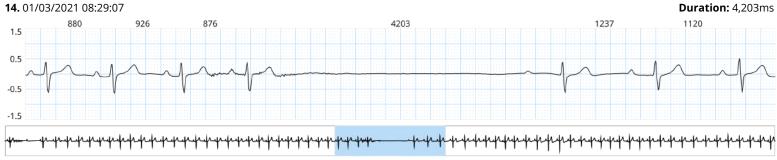

| Page 4 of 1 |

| 41 | 26/02/2021 09:22:16 | PVC                 |        | <br> |                               | page 17 |
|----|---------------------|---------------------|--------|------|-------------------------------|---------|
| 42 | 26/02/2021 09:25:05 | PVC                 |        | <br> |                               | page 17 |
| 43 | 26/02/2021 09:22:18 | Ventricular Couplet |        | <br> |                               | page 18 |
| 44 | 24/02/2021 10:19:32 | Manually Added      | 143bpm | <br> | Mid 6min 47s atrially led run | page 18 |

## **Max HR**



Comment: Maximum sinus rate - PR interval 170ms



Comment: Maximum NCT rate

### Min HR



Comment: Minimum heart rate - PR interval 206ms

### **Sinus**



### **Pause**









## **Other SVT**





#### **17.** 24/02/2021 10:19:10

HR: 140bpm Duration: 6min 48sec



Comment: Onset 6min 47s atrially led run

### **18.** 24/02/2021 10:19:32

**HR:** 143bpm



#### Comment: Mid 6min 47s atrially led run

19. 24/02/2021 10:25:57

**HR:** 105bpm



Comment: Offset 6min 47s atrially led run

**HR:** 136bpm **Duration:** 44min 11sec

Episode Associated to a Patient Event



Comment: Onset 44min 11s atrially led run

### **21.** 25/02/2021 10:50:56

HR: 124bpm Duration: 44min 11sec

Episode Associated to a Patient Event



Comment: Offset 44min 11s atrially led run

**22.** 25/02/2021 12:14:23



**HR:** 141bpm



### **23.** 25/02/2021 12:18:01

## **HR:** 133bpm



#### **24.** 26/02/2021 03:45:54

# HR: 69bpm



#### **25.** 26/02/2021 07:57:27

**HR:** 98bpm **Dur