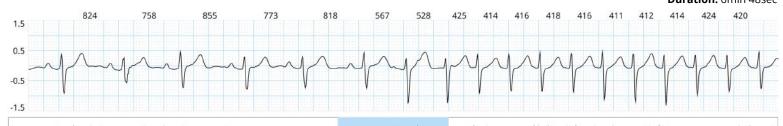

#### **17.** 24/02/2021 10:19:10

HR: 140bpm Duration: 6min 48sec

Comment: Onset 6min 47s atrially led run