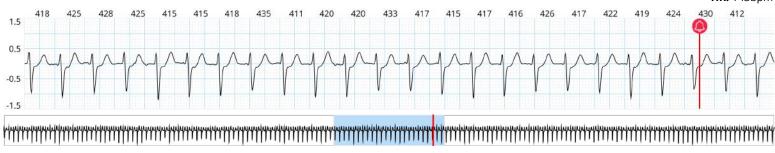

### **21.** 25/02/2021 10:50:56

HR: 124bpm Duration: 44min 11sec

Episode Associated to a Patient Event

Comment: Offset 44min 11s atrially led run

**22.** 25/02/2021 12:14:23

**HR:** 141bpm