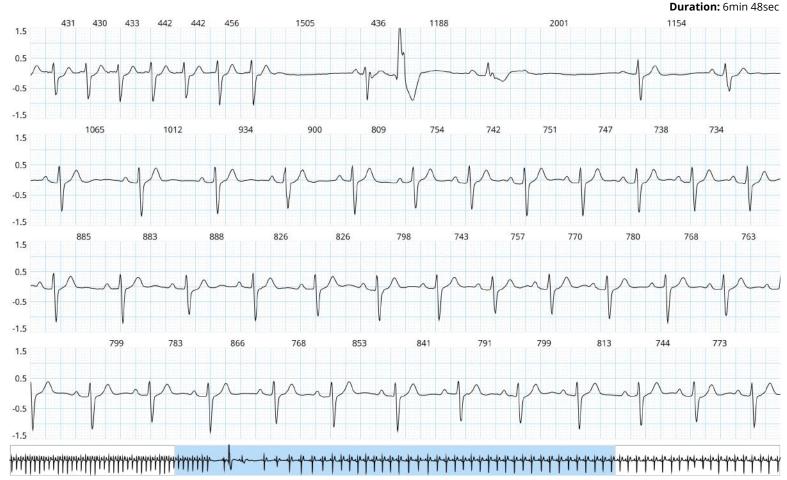

#### Comment: Mid 6min 47s atrially led run

19. 24/02/2021 10:25:57

**HR:** 105bpm

Comment: Offset 6min 47s atrially led run

**HR:** 136bpm **Duration:** 44min 11sec

Episode Associated to a Patient Event

Comment: Onset 44min 11s atrially led run

### **21.** 25/02/2021 10:50:56

HR: 124bpm Duration: 44min 11sec

Episode Associated to a Patient Event

Comment: Offset 44min 11s atrially led run

**22.** 25/02/2021 12:14:23

**HR:** 141bpm