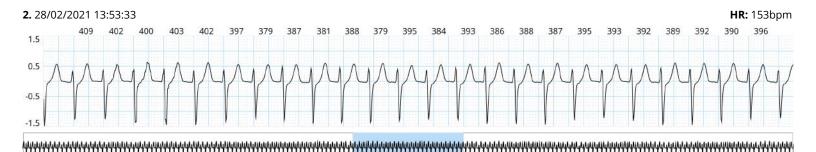

Max: 28/02/2021 13:53:33 153 bpm Atrial Fibrillation / Flutter

Min: 27/02/2021 02:35:33 45 bpm Burden:

Average: 63 bpm Longest episode:

**Premature Supraventricular Complexes** Max HR:

Total PSVC beats: 678 (0.11%) Ventricular Tachycardia 5 (<0.01%) No. of couplets: No. of episodes: 0 **Premature Ventricular Complexes** Longest episode:

## **Max HR**

Comment: Maximum sinus rate - PR interval 170ms

Comment: Maximum NCT rate