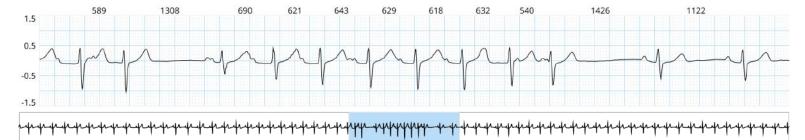

#### Comment: Mid 6min 47s atrially led run

19. 24/02/2021 10:25:57

**HR:** 105bpm

Comment: Offset 6min 47s atrially led run

**HR:** 136bpm **Duration:** 44min 11sec

Episode Associated to a Patient Event

Comment: Onset 44min 11s atrially led run

### **21.** 25/02/2021 10:50:56

HR: 124bpm Duration: 44min 11sec

Episode Associated to a Patient Event

Comment: Offset 44min 11s atrially led run

**22.** 25/02/2021 12:14:23

**HR:** 141bpm