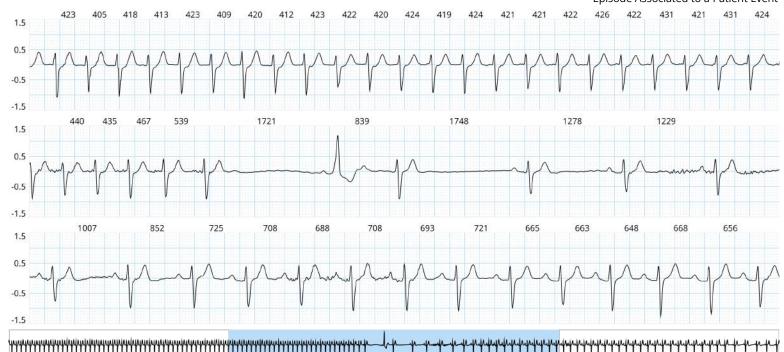

### **21.** 25/02/2021 10:50:56

HR: 124bpm Duration: 44min 11sec

Episode Associated to a Patient Event

Comment: Offset 44min 11s atrially led run

**22.** 25/02/2021 12:14:23

**HR:** 141bpm